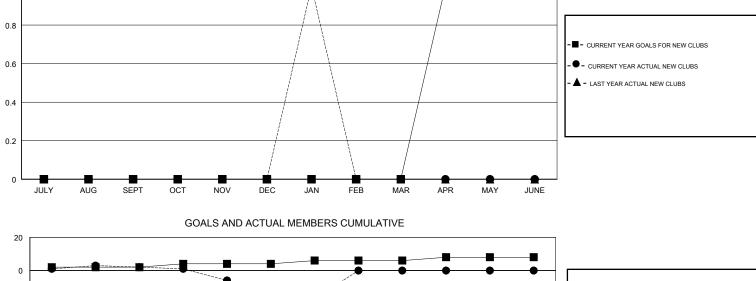

## WILLIAM PHILLIPI LOCATION ARIZONA GMT CA GMT: Clubs Members RESULTS FOR 2018-2019 RESULTS FOR 2018-2019 NEW CLUB GOAL NEW CLUBS DROPPED CLUBS MEMBER GROWTH NET MEMBER GROWTH DROPPED QUARTER QUARTER GOAL ACTUAL MEMBERS ACTUAL (including transfers) 0 0 0 2 16 11 JULY/AUG/SEPT JULY/AUG/SEPT 0 0 0 2 26 42 OCT/NOV/DEC OCT/NOV/DEC 0 0 2 30 25 1 JAN/FEB/MAR JAN/FEB/MAR 1 0 0 2 0 0 APR/MAY/JUNE APR/MAY/JUNE GOALS AND ACTUAL NEW CLUBS CUMULATIVE 1