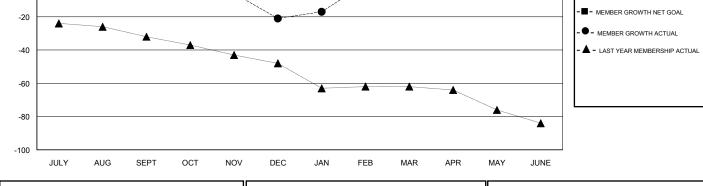

## WILLIAM PHILLIPI LOCATION ARIZONA GMT CA GMT: Clubs Members RESULTS FOR 2018-2019 RESULTS FOR 2018-2019 NEW CLUB GOAL NEW CLUBS DROPPED CLUBS MEMBER GROWTH NET MEMBER GROWTH DROPPED QUARTER QUARTER GOAL ACTUAL MEMBERS ACTUAL (including transfers) 0 0 0 2 16 11 JULY/AUG/SEPT JULY/AUG/SEPT 0 0 0 2 26 42 OCT/NOV/DEC OCT/NOV/DEC 0 0 2 30 25 1 JAN/FEB/MAR JAN/FEB/MAR 1 0 0 2 0 0 APR/MAY/JUNE APR/MAY/JUNE GOALS AND ACTUAL NEW CLUBS CUMULATIVE 1